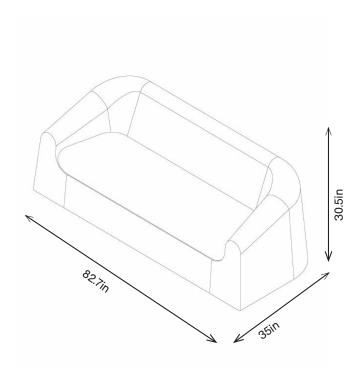

# BURLA PLUS 3-SEATER

**1BA3-800** 30.5H | 82.7W | 35D (in) Seat height: 17.7in Weight: 216lbs