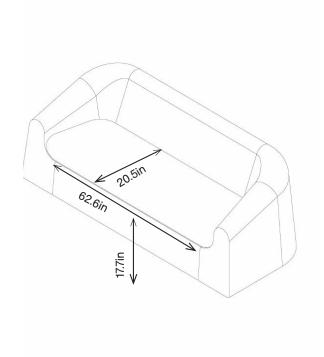

# BURLA PLUS 3-SEATER

**1BA3-800** 30.5H | 82.7W | 35D (in) Seat height: 17.7in Weight: 216lbs