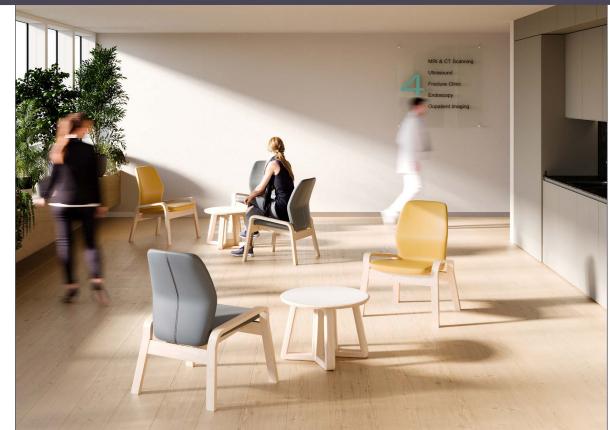

## FAMNLOUNGE Posture support engineered to last

Off

## **FAMN LOUNGE**

Seat static weight tested to

Famn lounge low back side chair 1FML-300 33.5H | 27.8W | 27.5D (in) Seat height 17.7in Weight: 22lbs

Famn lounge low back armchair 1FML-400 33.5H | 27.8W | 27.5D (in) Seat height 17.7in Weight: 23lbs