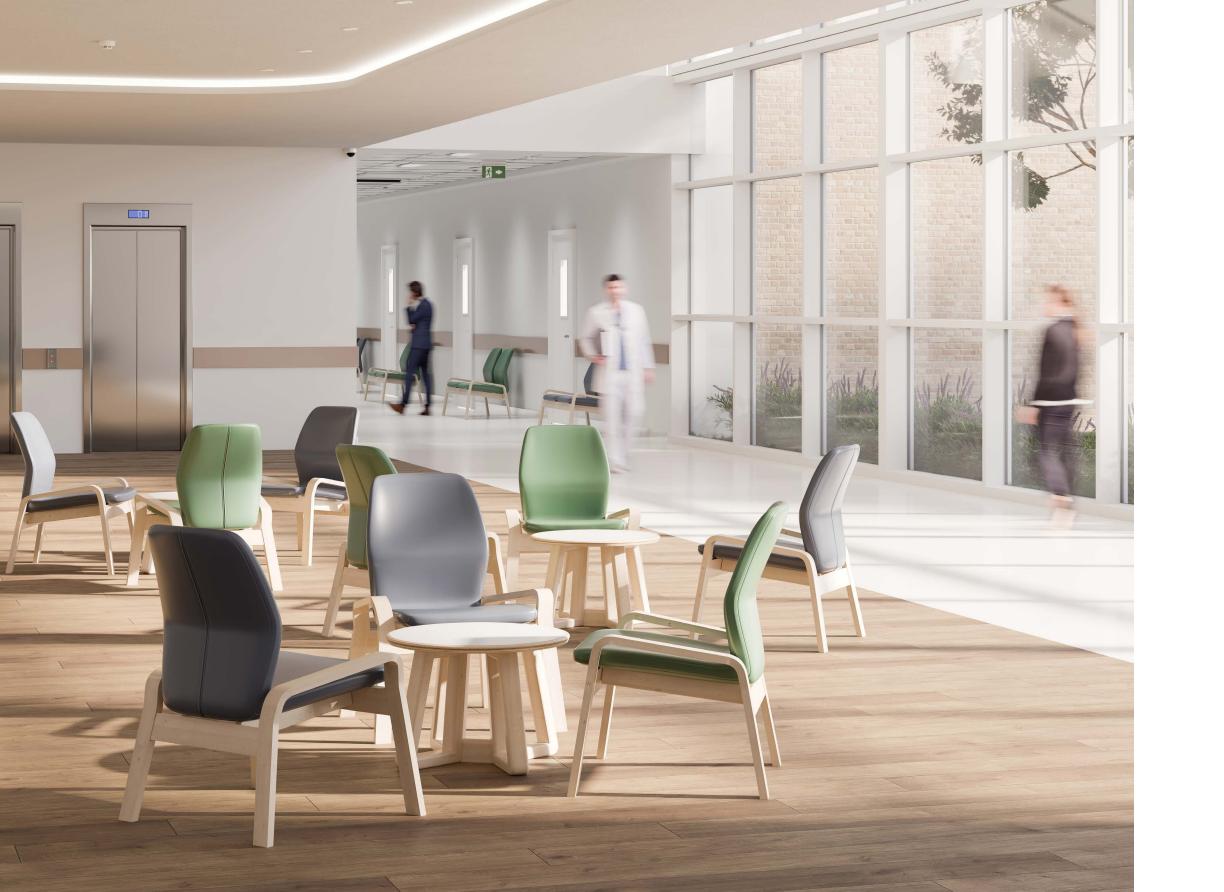

## FAMNLOUNGE Posture support engineered to last

Off

## **FAMN LOUNGE**

Seat static weight tested to

Famn lounge low back side chair 1FML-300 33.5H | 27.8W | 27.5D (in) Seat height 17.7in Weight: 22lbs

Famn lounge low back armchair 1FML-400 33.5H | 27.8W | 27.5D (in) Seat height 17.7in Weight: 23lbs