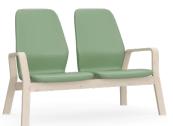

Famn lounge low back 2-seater 1FML-400 33.5H | 49.2W | 27.5D (in) Seat height 17.7in Weight: 42lbs

Famn lounge high back side chair 1FMH-300 39.4H | 27.8W | 30.3D (in) Seat height 17.7in Weight: 24.2lbs