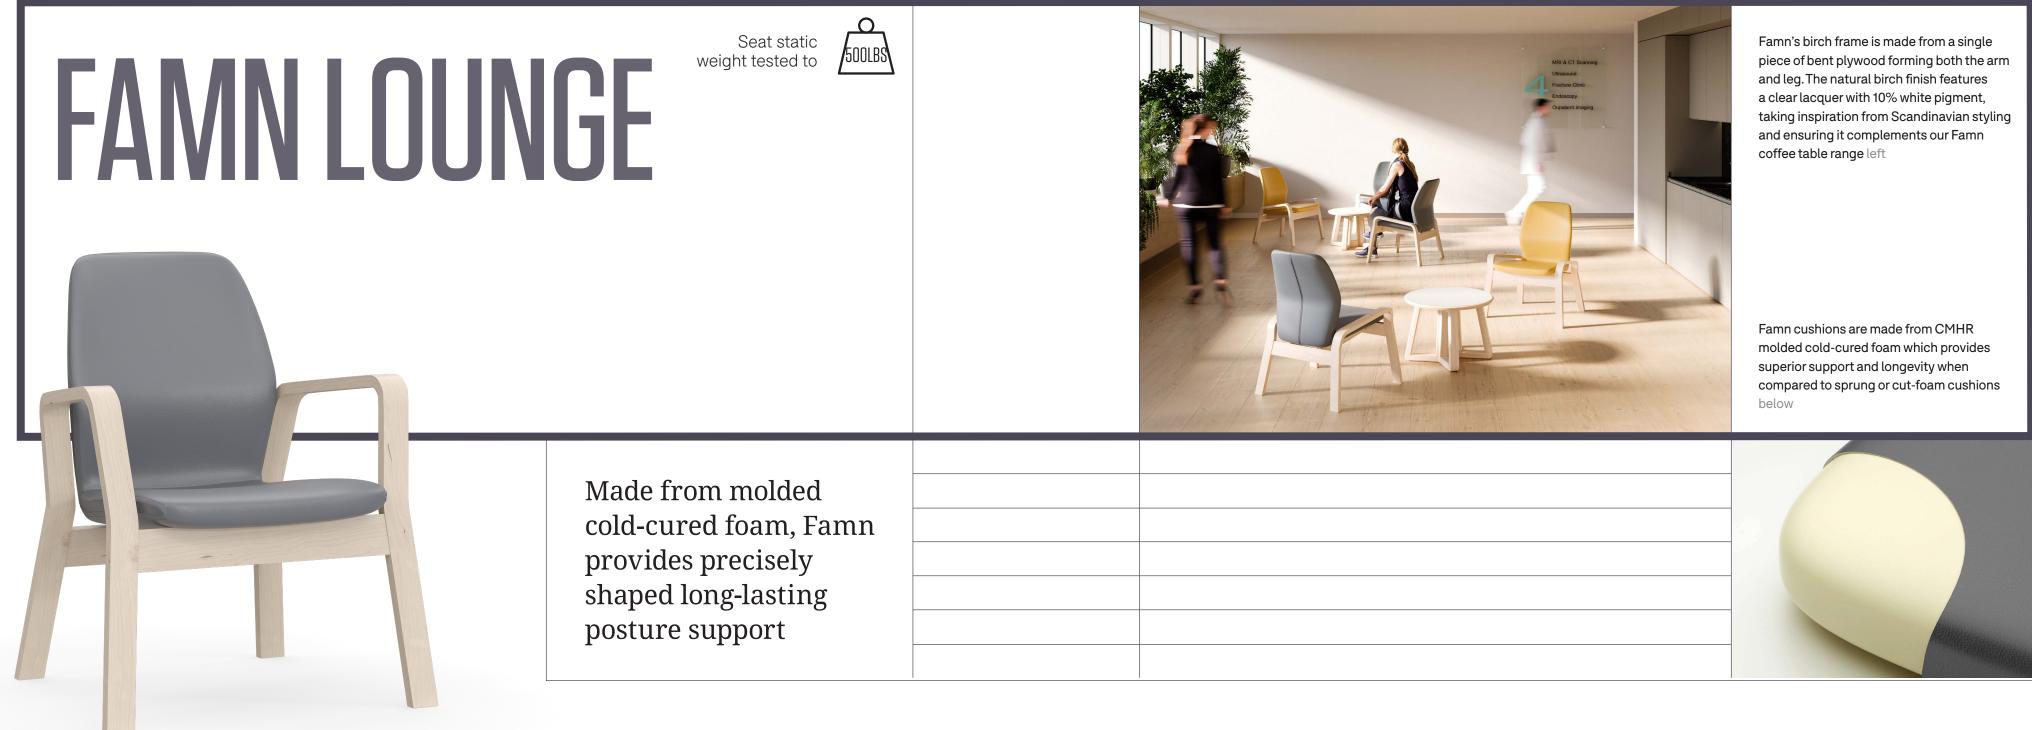

## FAMNLOUNGE Posture support engineered to last

Off

## **FAMN LOUNGE**

Seat static weight tested to

Famn lounge low back side chair 1FML-300 33.5H | 27.8W | 27.5D (in) Seat height 17.7in Weight: 22lbs

Famn lounge low back armchair 1FML-400 33.5H | 27.8W | 27.5D (in) Seat height 17.7in Weight: 23lbs

| KEY FEATURES                                                                                                                                                                                                                                                                  | OPTIONS                                     |                                                                           |
|-------------------------------------------------------------------------------------------------------------------------------------------------------------------------------------------------------------------------------------------------------------------------------|---------------------------------------------|---------------------------------------------------------------------------|
| <ul> <li>→ Durable and comfortable molded cold-cure<br/>foam seat and back cushions</li> <li>→ One-piece seat and back cushions for<br/>added strength</li> <li>→ Stylish bent-plywood arm and leg design,<br/>made from one piece for strength and<br/>durability</li> </ul> | → Wide choice of water-resistant upholstery | Durable and comfortable<br>molded cold-cure foam<br>molded cold-cure foam |