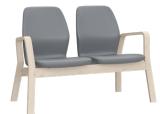

Famn lounge low back 2-seater 1FML-400 33.5H | 49.2W | 27.5D (in) Seat height 17.7in Weight: 42lbs

Famn lounge high back side chair 1FMH-300 39.4H | 27.8W | 30.3D (in) Seat height 17.7in Weight: 24.2lbs