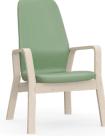

Famn lounge high back armchair 1FMH-400 39.4H | 27.8W | 30.3D (in) Seat height 17.7in Weight: 25.3lbs

Famn lounge high back 2-seater 1FMH-400 39.4H | 49.2W | 30.3D (in) Seat height 17.7in Weight: 46.3lbs