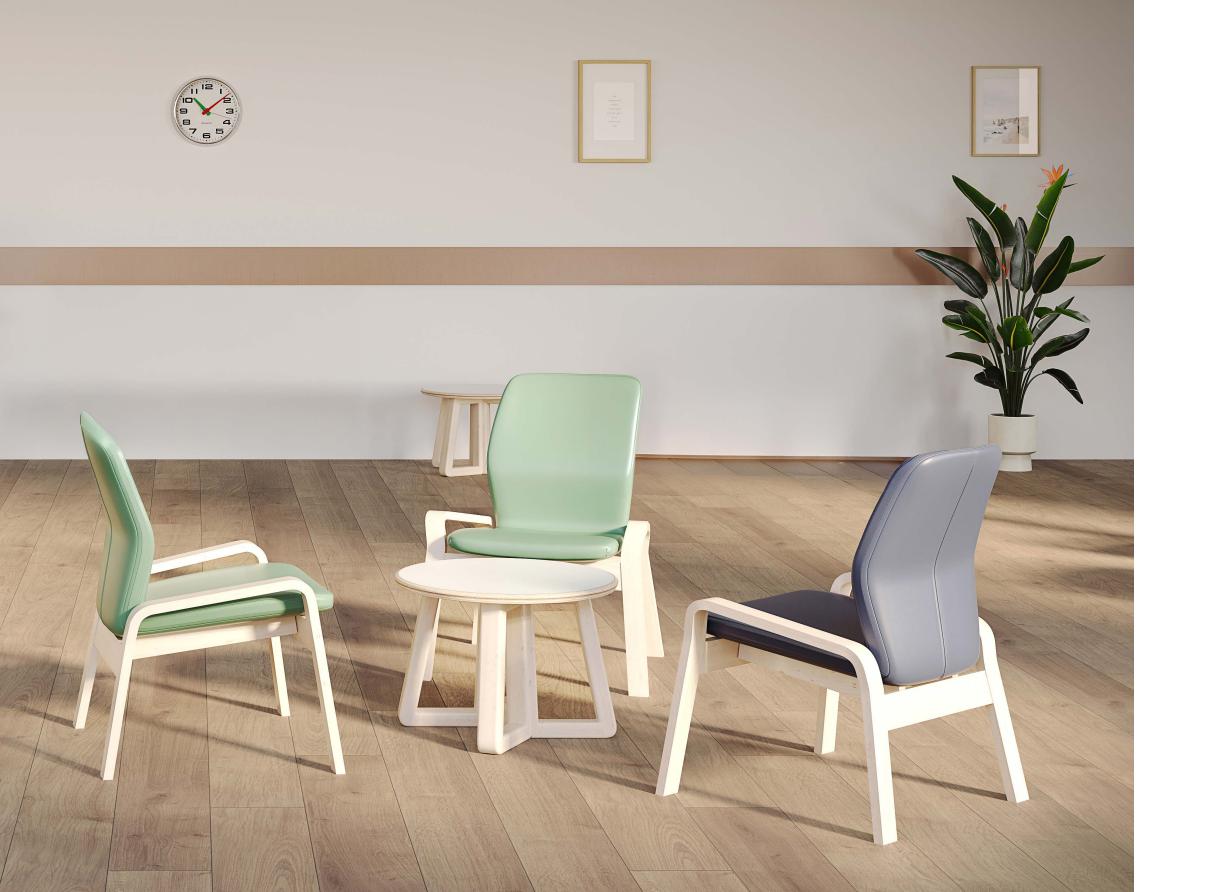

## **FAMN LOUNGE**

Seat static weight tested to

Famn lounge low back side chair 1FML-300 33.5H | 27.8W | 27.5D (in) Seat height 17.7in Weight: 22lbs

Famn lounge low back armchair 1FML-400 33.5H | 27.8W | 27.5D (in) Seat height 17.7in Weight: 23lbs

| KEY FEATURES                                                                                                                                                                                                                                                                  | OPTIONS                                     |                                                                           |
|-------------------------------------------------------------------------------------------------------------------------------------------------------------------------------------------------------------------------------------------------------------------------------|---------------------------------------------|---------------------------------------------------------------------------|
| <ul> <li>→ Durable and comfortable molded cold-cure<br/>foam seat and back cushions</li> <li>→ One-piece seat and back cushions for<br/>added strength</li> <li>→ Stylish bent-plywood arm and leg design,<br/>made from one piece for strength and<br/>durability</li> </ul> | → Wide choice of water-resistant upholstery | Durable and comfortable<br>molded cold-cure foam<br>molded cold-cure foam |