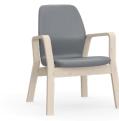

## **FAMN LOUNGE**

Seat static weight tested to

Famn lounge low back side chair 1FML-300 33.5H | 27.8W | 27.5D (in) Seat height 17.7in Weight: 22lbs

Famn lounge low back armchair 1FML-400 33.5H | 27.8W | 27.5D (in) Seat height 17.7in Weight: 23lbs