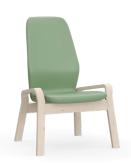

Famn lounge low back 2-seater 1FML-400 33.5H | 49.2W | 27.5D (in) Seat height 17.7in Weight: 42lbs

Famn lounge high back side chair 1FMH-300 39.4H | 27.8W | 30.3D (in) Seat height 17.7in Weight: 24.2lbs